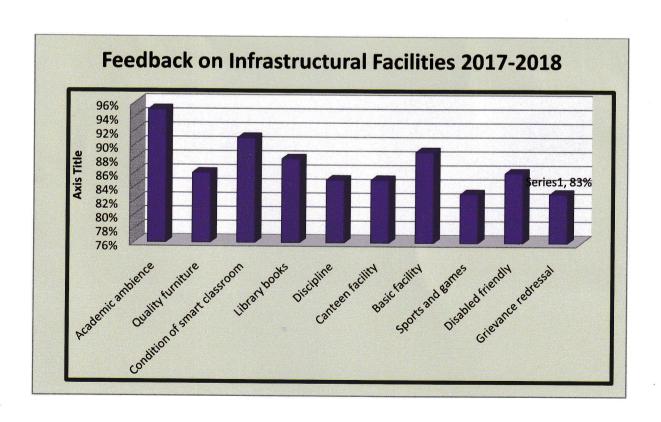

## Feedback from the Students on College's Infrastructural facilities

Feedback from the students are taken by the IQAC on the <u>College's Infrastructural facilities</u> created and maintained by the institution grievance redressal. It is found from the feedback that the level of satisfaction is encouraging. Total (10) ten questions are asked and one hundred and twenty (120) have taken part in it.

The glimpses of their responses are as follows:

| Question                               | Academic<br>ambience  | Quality of furniture                                   | Conditions of smart of room etc                            | Availability of library books | College discipline  85%  Grievance redressal |
|----------------------------------------|-----------------------|--------------------------------------------------------|------------------------------------------------------------|-------------------------------|----------------------------------------------|
| Satisfaction<br>level in<br>percentage | 95%                   | 86%                                                    | 91%                                                        | 88%                           |                                              |
| Question                               | Canteen<br>facilities | Basic facilities<br>like safe<br>drinking water<br>etc | Recreational<br>facilities<br>Like sports and<br>games etc | Disabled friendly toilet      |                                              |
| Satisfaction<br>level in<br>percentage | 85%                   | 89%                                                    | 83%                                                        | 86%                           | 83%                                          |